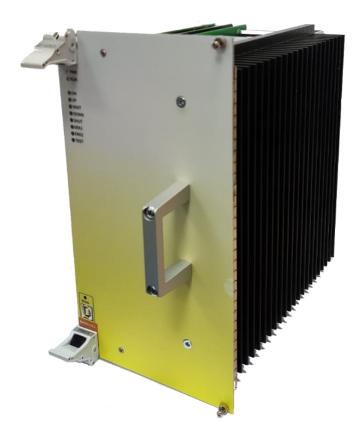

## Inverter block UA0013C1 of Control System SandRA Z100

It is part of a set of electronic components for a safety system or a system with safety implications.

The inverter block **UA0013C1** is designed to supply one three-phase synchronous reluctance motor RD42 driving the emergency and control cassette **HRK** of the **VVER 440** nuclear reactor.

## Operating modes:

- WAIT holding the rod
- UP up movement of the rod
- DOWN down movement of the rod
- SHUT rod release

- Designed for 19" rack
- Board dimensions 20 x 266 x 338 mm
- 22 binary outputs
- 4 binary outputs
- Power switch
- Temperature measurement