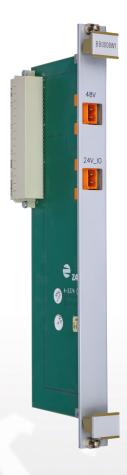

## Adaptor Board BB0008W1 of Control System SandRA Z200 line

The Adaptor Board **BB0008W1** of control system **SandRA Z200** is intended primarily for industry and conventional power industry. **SandRA** represents **robust and highperformance** system that is patterned on **our older and proven** lines supplemented with **innovations** form contemporary electrical engineering.

The Adaptor Board of the power supply serves to convey supply voltage to the power source input and further for conveying supply voltage to the **IO busbar** for which inputs/outputs of the **Z200 boards** are supplied.

- Board dimensions 80 x 233 mm
- Designed for 19" rack in the rear part of the chassis
- 2 terminal connectors WAGO