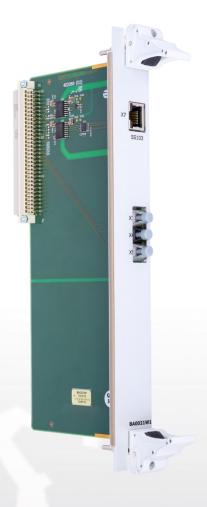

## Adapter board BA0021W1 of Control System SandRA Z100 line

The adapter board **BA0021W1** belongs to the **SandRA Z100** family of control systems. It excels above all in a high level of security, reliability, and high performance, and is therefore intended for use in the field of **nuclear energy**.

The **BA0021W1** board is used to connect the measurement and diagnostics block of the **SRM** subsystem for **VVER1200** and ensures the connection and galvanic isolation of the metallic communication line SSIO3 to transmit the acquired data from the current and voltage measurement block to the measurement and diagnostics block. The adapter board also provides a connection of a total of three **POF** optical **SSIO3** communication lines. The presence of **BA0021W1** in the rack is diagnosed by the parent system component.

- Designed for insertion into the 19" rack the back of the chassis.
- Board dimensions 31.2 x 266 x 113.5 mm
- SSIO3 communication
- Galvanically isolated circuits for temperature measurement
- Design and circuit design allows Hot Swap function