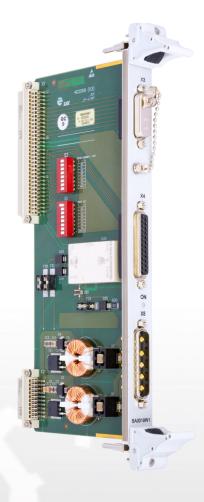

## Adapter board BA0019W1

Safe and reliable automation

## Adapter board BA0019W1 of Control System SandRA Z100 line

The **BA0019W1** adapter board is part of the robust **SandRA Z100** control system platform, which is suitable for applications in the harsh environment of the nuclear power industry. **ZAT** is one of the world's leading suppliers of automation for energy, industry and a wide range of other sectors.

The **BA0019W1** adapter is used to connect the **RDD communication** board (BA0016E1) and the power supply rack of the SRM and SVP subsystems for **VVER100** and **VVER1200**. It is also possible to connect a test HW to the board. The presence of the adapter board in the rack is indicated by the **communication RDD**. The adapter board allows the relay contacts to be connected to the technology as well as the control of the independent relay coil.

- Designed for insertion into the 19" rack the back of the chassis
- Board dimensions 21.1 x 266 x 113.3 mm
- Outputting binary outputs of the RDD communication board
- Key switches for board drive, RDD communication node number and coding of selected drives.