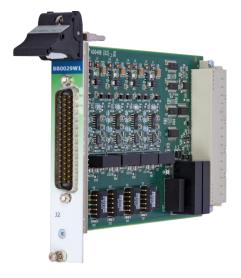

## Adaptor BB0029W1 of Control System SandRA Z200 line

The Adaptor Board **BB0029W1** belongs to the **SandRA Z200** family that is mostly applied in the field of **conventional power industry** and in many **industrial fields.** In development of our products, we pay particular attention to their **safety** and **reliability** and proceed from our rich experiences in control systems production.

The Adaptor is used to supply four **galvanically isolated** supply voltages for passive loops of analog current inputs or to connect the sensor directly to the **analog board** and to convert its voltage outputs to a current signal.

- Designed for 19" rack
- Board dimensions 100 x 160 mm
- One Dsub connection connector
- 4 voltage converters to current signal
- 4 DC/DC converters for supplying current loops