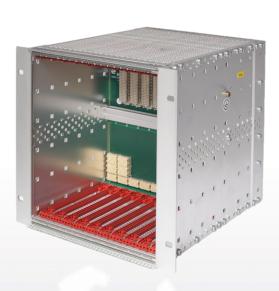

## Rack RB0002R1 of Control System SandRA Z200 line

Rack **RB0002R1** is designed to be fitted with **Z200** system boards. Subsequently, it enables their power supply and data transmission via two buses. The **upper bus** is used for the supply of IO signals and their redundant power supply and the subsequent supply of technological signals to the inputs of the respective IO boards. The lower **bus** provides internal data transfer between the processor and IO boards and at the same time the distribution of a unified supply voltage for powering the internal logic of the **Z200** boards.

- 19 " rack- half width (10")
- Serial bus (double star)
- Redundant power supply
- Rack dimensions (W x H x D) 254 x 266 x 298 mm
- A total of 10 positions 2x power supply and 8x processor, IO and communication boards