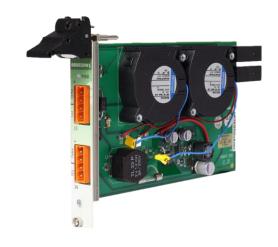

## Adaptor BB0030W1 of Control System SandRA Z200 line

Adaptor Board **BB0030W1** belongs to the Control System **SandRA Z200** family. This is designed for controlling in many industrial fields and in the field of conventional power industry. The Z200 series products are based on our **proven** previous systems, which have been applied **all over the world** and have enjoyed great **satisfaction** of their users.

After plugging into the rack, the adapter performs the following function, the input supply voltage is applied to the input connector. The input circuits provide **protection** against overvoltage, polarity reversal and filter out part of the interference. At the output, it provides voltage for powering the control system. The **BB0030W1** Adaptor is also equipped with two fans, which ensure **cooling of the Z200 boards** in the rack.

- Designed for 19 "rack
- Board dimensions 162 x 100 mm
- Input voltage 24V
- Power 40W
- Basic protection against overvoltage and overcurrent
- Diagnostic LEDs