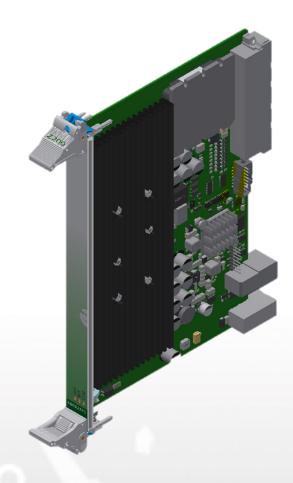

## Power supply board 24V BB0022P1 of Control System SandRA Z200 line

The BB0022P1 power supply board belongs to the SandRA Z200 family of control systems, which, thanks to its reliability and safety, is an ideal solution for applications in the fields of conventional energy and industry. ZAT is one of the world's suppliers of control systems and is one of the founders of this field.

The power supply board is used for **filtering**, **galvanic isolation**, **and subsequent unification** of the supply voltage for powering the boards of the Z200. Input circuits providing overvoltage protection, polarity reversal, and **EMI filter**. An insulated **DC/DC converter** is connected behind the protection circuits, which can regulate a wide range of input voltage and at the output, after filtration it provides a unified voltage for powering the control system. The power supply contains an independent diagnostic part, which processes internal and external signals, which are then made available on the **internal communication bus** of the control system.

- Designed for 19" rack
- Board dimensions 160 x 233
- Input voltage 24V
- Power 200W
- inrush current limiting
- EMI filter
- Internal diagnostics
- Design and circuit design allows Hot Swap function