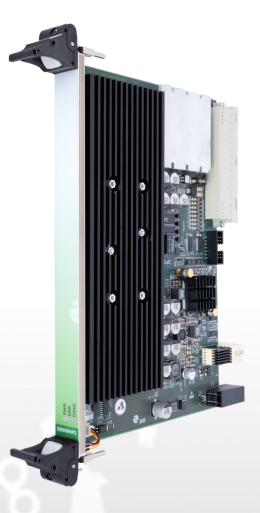

## Power supply board BB0004P2 of Control System SandRA Z200

The BB0004P2 power supply board belongs to the SandRA Z200 process station, which is intended primarily for the traditional energy and industrial sectors. ZAT products excel in their safety and reliability and are the result of our more than fifty years of operation in the automation industry.

The power supply board is used for filtering, galvanic isolation and subsequent unification of the supply voltage for powering the boards of the SandRA Z200. The power supply contains an independent diagnostic part that processes internal and external signals, which are then made available on the internal communication bus. Internal diagnostic signals provide information about the function of the power supply. External diagnostic signals are routed to the input of the power supply via the appropriate adapter at the back of the Z200. The BB0004P2 board is a new design variant of the discontinued BB0004P1 board and is fully compatible with it.

- **Designed for 19" rack**
- Board dimensions 160 x 266 mm
- **Output voltage 24V**
- Power 200W
- Inrush current limiting •
- **EMI filter** •
- **Internal diagnostics** •
- **Design and circuit design allows Hot Swap function**