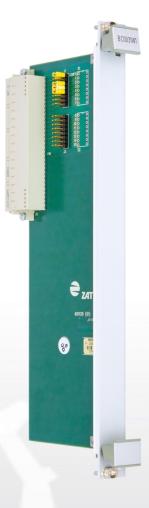

The adapter board is used for configuration, for example addressing of **RDD**communication nodes on **Z102** system boards, which have configuration signals output to connector **X1**. The configuration of the boards is made by connecting the **wrapping jumpers** to the **X1** connector.

- Designed for insertion into the 19" rack the back of the rack.
- Board dimensions 80 x 233 mm
- 16 configuration jumpers
- Two rows of wrapping jumpers J1-J2