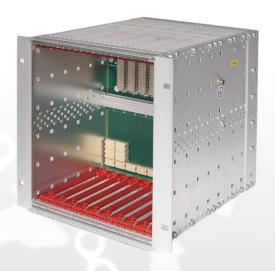

## Rack RB0005R1 of Control System SandRA Z200 line

Rack **RB0005R1** is a **high-quality** and **durable** rack designed for fitting with boards from the **Z200** series. This series excels especially in the areas of industry and conventional power industry. The rack enables power supply of the boards and also transfers data via **two buses**. The **upper bus** is used to bring IO signals, their power supply and to bring technological signals to the inputs of further IO boards. The **lower bus** then provides internal data transfer among the boards inserted in the rack and ensures distribution of a unified supply voltage for powering the internal logic of the boards.

- 19 "rack- half width 10"
- Serial bus (double star)
- Redundant power supply
- Easy Power Supply
- Rack dimensions (W x H x D) 254 x 266 x 298 mm
- 10 positions for boards in total