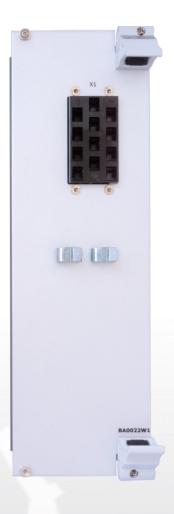

The adapter board is used to connect the power supply and output the power outputs of the blocks equipped with MK0088A1 or MK0092A1 module in the SRM subsystem for VVER1200 and VVER1000. The adapter itself is the holder of the power connector body and does not contain any other electromechanical or electronic parts.

- Designed for the 19" rack the back of the rack.
- Board dimensions 82 x 266 x 75 mm
- 12 pins