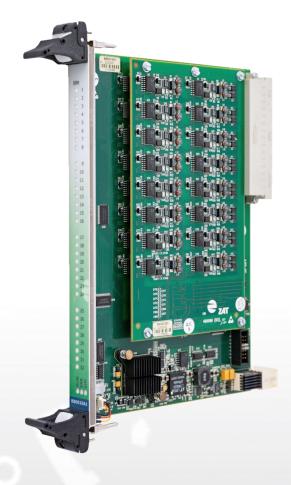

The **analog board** is the system interface for analog input signals. It is designed to measure **32 DC current signals** from process transmitters and sensors. The board includes an internal service connector with **JTAG** interface for service diagnostics and **FW** upload.

- Designed for 19" rack
- Board dimensions 160 x 233 mm
- 32 separate galvanically isolated input A/ D converters
- High resistance to input overvoltages
- Integrated error testing
- Signalling LED
- Design and circuit design allows Hot Swap function